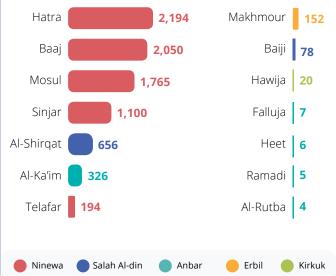

# ARRIVALS OF IDPs FROM CAMPS TO NON-CAMP SETTINGS

A total of 8,557 households having displaced/returned to non-camp locations have been recorded in the same reporting period.

The district hosting the highest number of tracked camp IDPs

is Hatra, followed closely by Baaj. Mosul and Sinjar also have received a high share of IDPs, while Telefar figures appear to stagnate. In addition to Ninewa, IDPs were also recorded in the governorates of Anbar, Erbil Salah Al-Din and Kirkuk. It is important to note that not all households who have been recorded in these non-camp settings have returned to their areas of origin, and many of the IDPs who left camps are now non-camp IDPs.