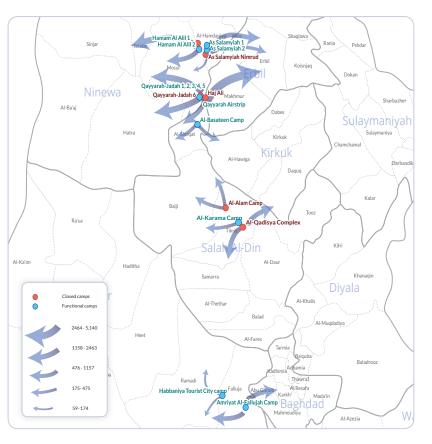

### CAMP TO CAMP MOVEMENTS

DDuring the reporting period, 3,552 households have moved between camps. Most of the movements have happened from camps that are being consolidated, most notably from Hamam Al-Alil 1 to 2, from Airstrip to the other Jeddahs.

In Ninewa, as mentioned, Hamam Al-Alil 1 has been emptied and is being closed. Most of the households departed from the camp instead of opting to transfer to Hamam Al-Alil. Jeddah 6, Haj Ali and Nimrud camps are closed. Salamyiah camps 1 and 2 are being consolidated, and so are the Jeddah 1-5. In Salah Al-Din, Al-Qadisya and Al-Alam camps are also empty and officially closed.