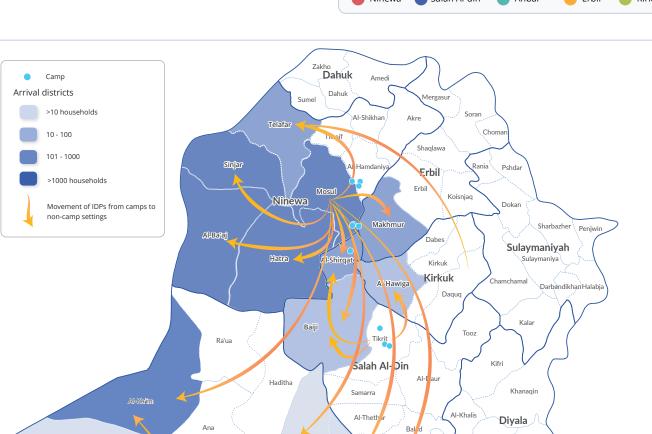

# ARRIVALS OF IDPs FROM CAMPS TO NON-CAMP SETTINGS

A total of 8,557 households having displaced/returned to non-camp locations have been recorded in the same reporting period.

The district hosting the highest number of tracked camp IDPs

is Hatra, followed closely by Baaj. Mosul and Sinjar also have received a high share of IDPs, while Telefar figures appear to stagnate. In addition to Ninewa, IDPs were also recorded in the governorates of Anbar, Erbil Salah Al-Din and Kirkuk. It is important to note that not all households who have been recorded in these non-camp settings have returned to their areas of origin, and many of the IDPs who left camps are now non-camp IDPs.

# NUMBER OF HHS PER DISTRICT OF ARRIVAL AFTER CAMP DEPARTURE

Al-Muqdadiya

Adhamia

Mada'ir

Al-Suwaira

Al Resafa

Baghdad

Baladrooz