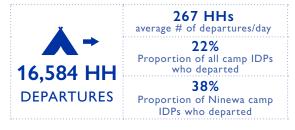

## CAMP DEPARTURES

Between August 15 and October 15 2019, DTM tracked 16,584 households who left camps for non-camp settings.

These departures have occurred mainly in Ninewa and Salah Al-Din with a few in Anbar. As of now, most of the departures occurred from Airstrip, followed by Hamam Al-Alil 1, which is now closed, and Salamiyah 1 & 2 (when excluding other closed camps). The majority of households planned on returning or moving to the districts of Mosul, Baaj, Sinjar and Hatra.