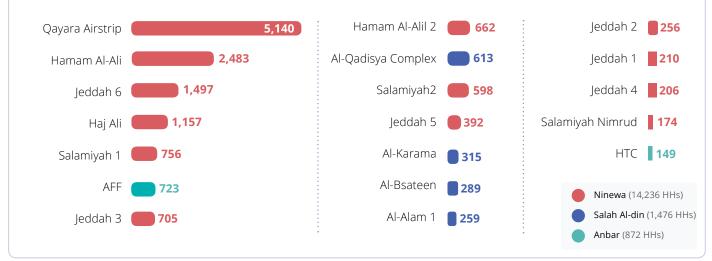

## CAMP DEPARTURES

Between August 15 and October 15 2019, DTM tracked 16,584 households who left camps for non-camp settings.

These departures have occurred mainly in Ninewa and Salah Al-Din with a few in Anbar. As of now, most of the departures occurred from Airstrip, followed by Hamam Al-Alil 1, which is now closed, and Salamiyah 1 & 2 (when excluding other closed camps). The majority of households planned on returning or moving to the districts of Mosul, Baaj, Sinjar and Hatra.

In Ninewa, as mentioned, Hamam Al-Alil 1 has been emptied and is being closed. Most of the households departed from the camp instead of opting to transfer to Hamam Al-Alil. Jeddah 6, Haj Ali and Nimrud camps are closed. Salamyiah camps 1 and 2 are being consolidated, and so are the Jeddah 1-5. In Salah Al-Din, Al-Qadisya and Al-Alam camps are also empty and officially closed.

#### NUMBER OF HOUSEHOLDS WHO LEFT CAMP SETTINGS PER CAMP